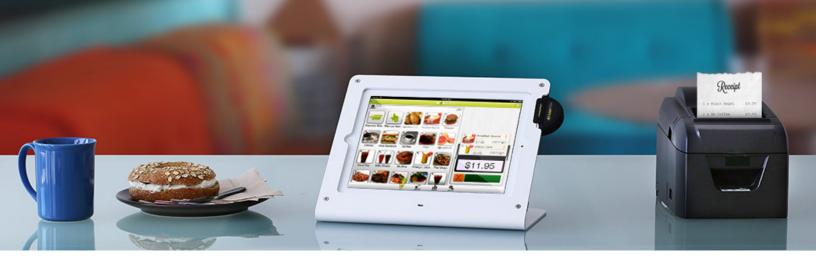

#### Cash Drawer + Printer

Add a cash drawer and wireless receipt printer for only \$19.95 per month, or just a printer for only \$14.95 per month.