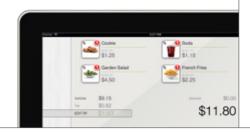

# Business Intelligence

From transaction history to deposited funds, view detailed account activity anywhere, anytime.