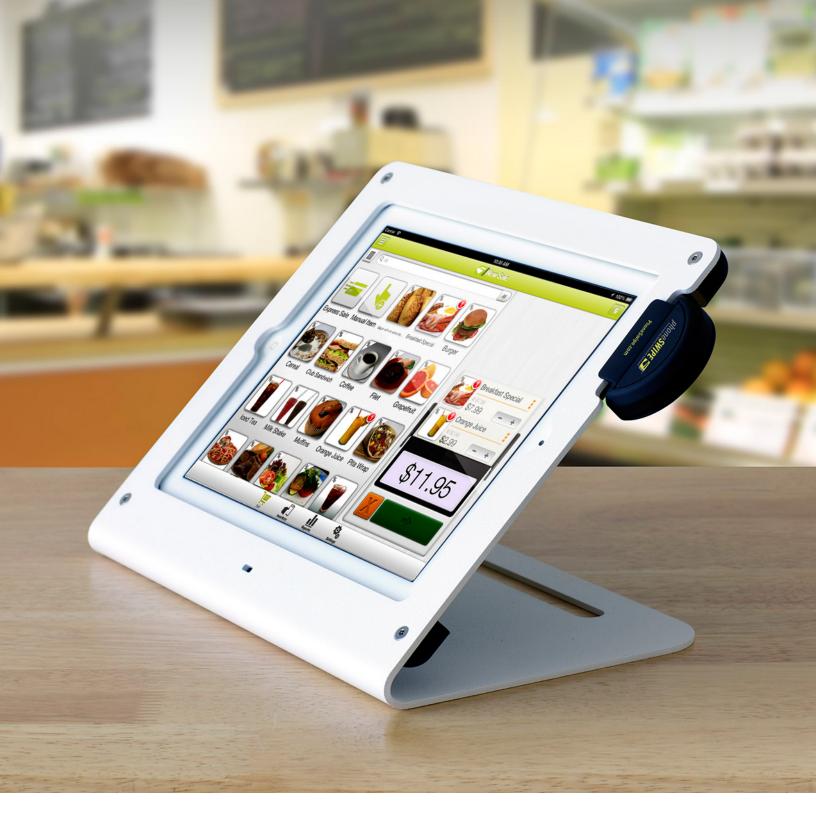

# The Industry's First and Only Free Tablet Placement Program

With the new Phone Swipe Free Tablet Placement Program, you'll get a free tablet, POS software, credit card reader and a sturdy stand for a seamless payment processing experience with faster transactions and improved reporting.

### Free App + Reader

Equip your business to accept credit cards with a free tablet, POS software, credit card reader and a sturdy stand.

#### Robust Features

Email receipts, create inventories and add discounts, tax and tips. Allow your employees to accept payments on the go.